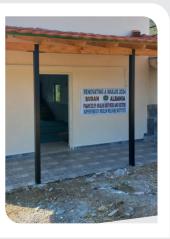

#### Albania Masjid renovation programme

# 5 Masjids Renovated during the last 12 months - £15,500

Vodice Masjid Berat renovated by a family of Gloucester for £5,500.

Malbardhe Lac Masjid renovated by a family of Batley for £3,000.

Budan Masjid Elbasan renovated by Little Giving London for £3,000.

Masjid
Dopaj
Elbasan
renovated
by a family
of Batley
for £2,000.

Lunik
Masjid
Librazhd
renovated
by a family
of London
for £2,000.

You may donate towards our Albania Masjid renovation programme 2025

04 IN FOCUS 2024/2025