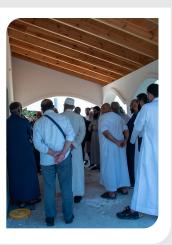

## A memorable visit to the Balkans 24th-28th September 2024

In the auspicious company of Shaikh ul Hadith Hazrat Moulana Bilal Saheb MZA, a group of 45 well - wishers spent a memorable 5 days in the Balkans. They saw first - hand the projects of the MWI, met many of the beneficiaries and also spent one night each in the Macedonia and Albania Markazes.