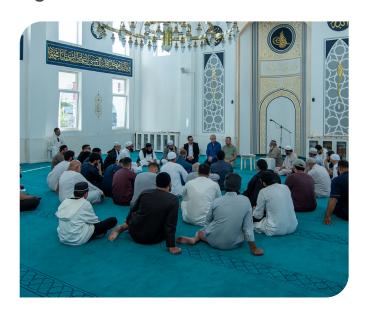

## A memorable visit to the Balkans 24th-28th September 2024

In the auspicious company of Shaikh ul Hadith Hazrat Moulana Bilal Saheb MZA, a group of 45 well - wishers spent a memorable 5 days in the Balkans. They saw first - hand the projects of the MWI, met many of the beneficiaries and also spent one night each in the Macedonia and Albania Markazes.