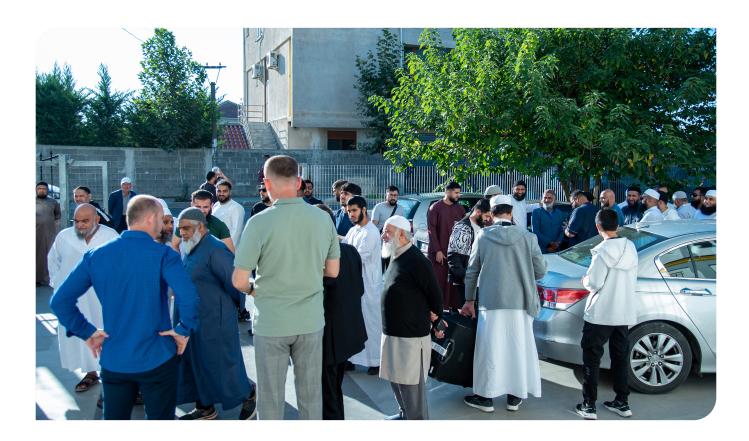

## A memorable visit to the Balkans 24th-28th September 2024

In the auspicious company of Shaikh ul Hadith Hazrat Moulana Bilal Saheb MZA, a group of 45 well - wishers spent a memorable 5 days in the Balkans. They saw first - hand the projects of the MWI, met many of the beneficiaries and also spent one night each in the Macedonia and Albania Markazes.