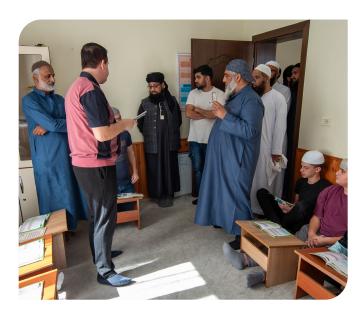

## A memorable visit to the Balkans 24th-28th September 2024

In the auspicious company of Shaikh ul Hadith Hazrat Moulana Bilal Saheb MZA, a group of 45 well - wishers spent a memorable 5 days in the Balkans. They saw first - hand the projects of the MWI, met many of the beneficiaries and also spent one night each in the Macedonia and Albania Markazes.