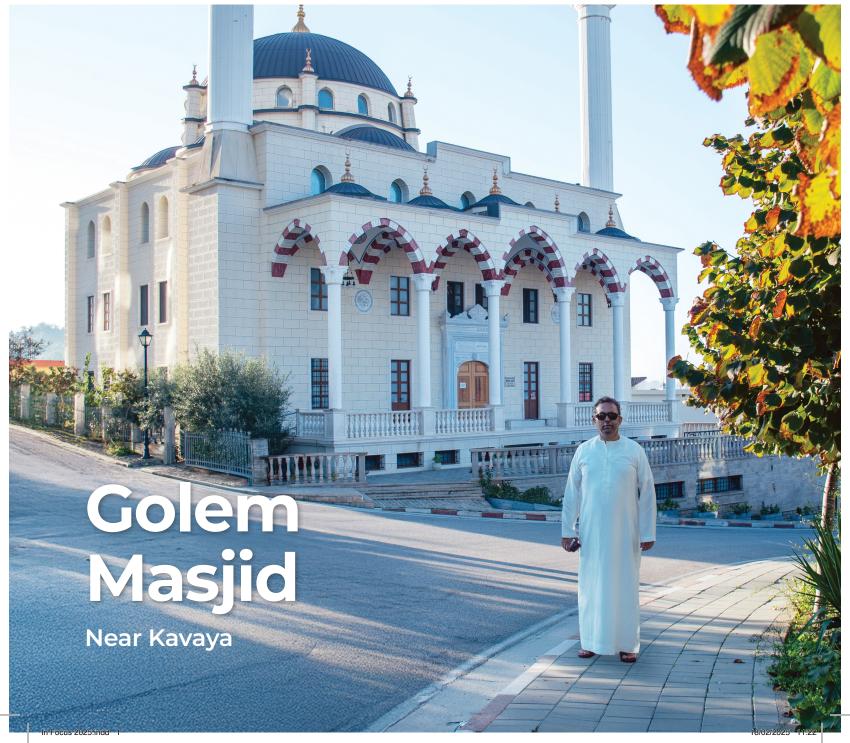

## A memorable visit to the Balkans 24th-28th September 2024

In the auspicious company of Shaikh ul Hadith Hazrat Moulana Bilal Saheb MZA, a group of 45 well - wishers spent a memorable 5 days in the Balkans. They saw first - hand the projects of the MWI, met many of the beneficiaries and also spent one night each in the Macedonia and Albania Markazes.

#### Albania Masjid renovation programme

# 5 Masjids Renovated during the last 12 months - £15,500

Vodice Masjid Berat renovated by a family of Gloucester for £5,500.

Malbardhe Lac Masjid renovated by a family of Batley for £3,000.

Budan Masjid Elbasan renovated by Little Giving London for £3,000.