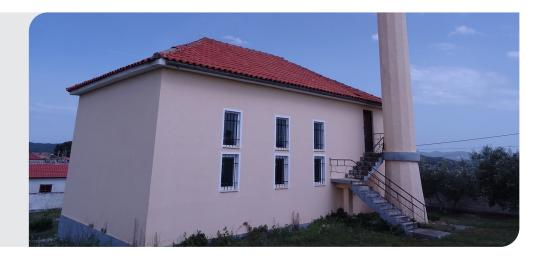

#### Albania Masjid renovation programme

# 5 Masjids Renovated during the last 12 months - £15,500

Vodice Masjid Berat renovated by a family of Gloucester for £5,500.

Malbardhe Lac Masjid renovated by a family of Batley for £3,000.

Budan Masjid Elbasan renovated by Little Giving London for £3,000.

Masjid
Dopaj
Elbasan
renovated
by a family
of Batley
for £2,000.

Lunik
Masjid
Librazhd
renovated
by a family
of London
for £2,000.

You may donate towards our Albania Masjid renovation programme 2025

04 IN FOCUS 2024/2025