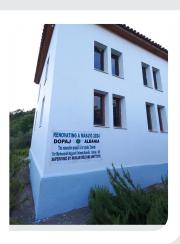

#### Albania Masjid renovation programme

# 5 Masjids Renovated during the last 12 months - £15,500

Vodice Masjid Berat renovated by a family of Gloucester for £5,500.

Malbardhe Lac Masjid renovated by a family of Batley for £3,000.

Budan Masjid Elbasan renovated by Little Giving London for £3,000.

Masjid
Dopaj
Elbasan
renovated
by a family
of Batley
for £2,000.

Lunik
Masjid
Librazhd
renovated
by a family
of London
for £2,000.

You may donate towards our Albania Masjid renovation programme 2025

04 IN FOCUS 2024/2025