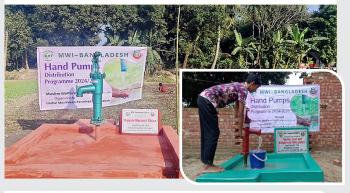

#### Bangladesh Welfare & relief projects

134 hand pumps installed: 59 @ £200 each and 75 @ £100 each. Total: £19,300.

Sponsor a hand pump for £100/£200.

33 rickshaw vans distributed: £4950.

Sponsor a rickshaw van for £150.