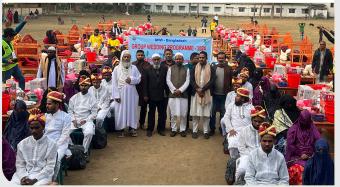

## A memorable visit to the Balkans 24th-28th September 2024

In the auspicious company of Shaikh ul Hadith Hazrat Moulana Bilal Saheb MZA, a group of 45 well - wishers spent a memorable 5 days in the Balkans. They saw first - hand the projects of the MWI, met many of the beneficiaries and also spent one night each in the Macedonia and Albania Markazes.