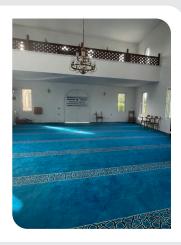

#### Albania Masjid renovation programme

# 5 Masjids Renovated during the last 12 months - £15,500

Vodice Masjid Berat renovated by a family of Gloucester for £5,500.

Malbardhe Lac Masjid renovated by a family of Batley for £3,000.

Budan Masjid Elbasan renovated by Little Giving London for £3,000.

Masjid
Dopaj
Elbasan
renovated
by a family
of Batley
for £2,000.

Lunik
Masjid
Librazhd
renovated
by a family
of London
for £2,000.

You may donate towards our Albania Masjid renovation programme 2025

04 IN FOCUS 2024/2025